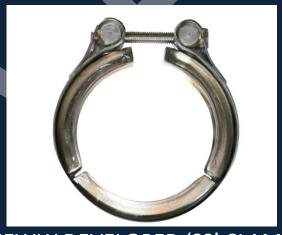

AUDI (VAG) CLAMP

**NEW AUDI CLAMP** 

| CH    | REUN CLAM   | .Υ      |
|-------|-------------|---------|
| SIZES | AVAILABLE ( | (in mm) |

53 66

49 58 69

47

RENAULT CLAMP

SIZES AVAILABLE (in mm)

47 53 66

59 58 69

72

MINEX CLAMP