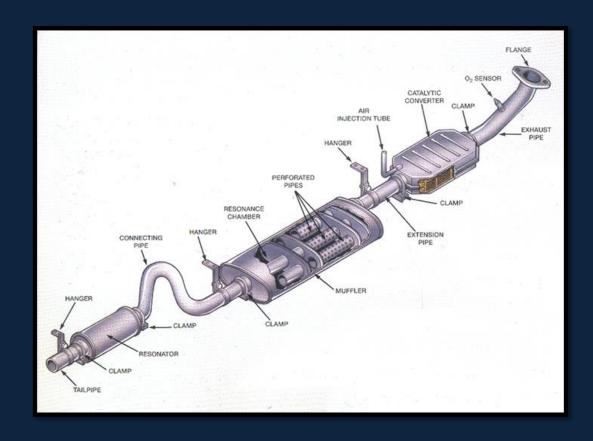

# Charanjeet Engg. Works

Manufacturers and Exporters of Automotive exhaust clamps and rubber hangers.

- 1. Exhaust Clamps
- 2. Rubber Hangers
- 3. Fasteners
- 4. Springs
- 5. Lambda Bushes

M8

**UNIVERSAL CLAMPS** 