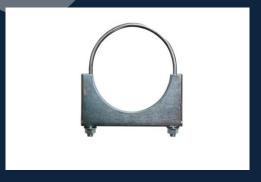

#### SIZES AVAILABLE (in mm)

| 26  | 45 | 60 | 83  | 105 |
|-----|----|----|-----|-----|
| 29  | 48 | 63 | 85  | 108 |
| 32  | 50 | 65 | 89  | 110 |
| 36  | 51 | 68 | 90  | 115 |
| 38  | 52 | 70 | 95  | 120 |
| 40  | 54 | 75 | 100 | 122 |
| 1.2 | 50 | 70 | 102 | 125 |