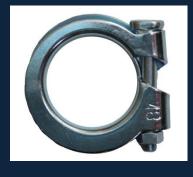

# Charanjeet Engg. Works

Manufacturers and Exporters of Automotive exhaust clamps and rubber hangers.

- 1. Exhaust Clamps
- 2. Rubber Hangers
- 3. Fasteners
- 4. Springs
- 5. Lambda Bushes

M8

**UNIVERSAL CLAMPS** 

#### SIZES AVAILABLE (in mm)

| 26  | 45 | 60 | 83  | 105 |
|-----|----|----|-----|-----|
| 29  | 48 | 63 | 85  | 108 |
| 32  | 50 | 65 | 89  | 110 |
| 36  | 51 | 68 | 90  | 115 |
| 38  | 52 | 70 | 95  | 120 |
| 40  | 54 | 75 | 100 | 122 |
| 1.2 | 50 | 70 | 102 | 125 |