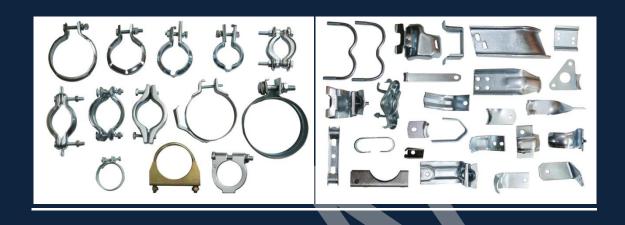

NEWLY DEVELOPED 'SS' CLAMP





## PIPE CONNECTOR

| 40X44.5X90  | 45X49.5X125 | 50X54.5X125 | 58X62.5X90  |
|-------------|-------------|-------------|-------------|
| 40X45.5X125 | 46X50.5X90  | 52X56.5X90  | 60X64.5X80  |
| 43X46.5X90  | 48X52.5X90  | 55X59.5X80  | 60X64.5X90  |
| 43X46.5X125 | 50X54.5X80  | 56X60.5X90  | 60X64.5X130 |
| 45X49.5X80  | 50X54.5X90  | 56X60.5X125 |             |



#### **ALL TYPES OF SPRINGS**





## **DIN CLAMP**

| 30.2 | 45.5 | 60.5 | 75.5 | 94.5  |
|------|------|------|------|-------|
| 32.2 | 48.5 | 63.5 | 78.5 | 100.5 |
| 35.2 | 50.5 | 65.5 | 85.5 | 104.5 |
| 37.2 | 53.5 | 68.5 | 89.5 | 110.5 |
| 40.3 | 55.5 | 70.5 | 90.5 | 114.5 |
| 42.3 | 58.5 | 73.5 |      |       |



# OTHER NEWLY DEVELOPED CLAMPS





## **BODY BAND**



## **FASTENERS**







## **OTHER CLAMPS**





## **RUBBER HANGERS**

MATERIAL USED-EPDM (Ethylene Propylene Diene Monomer)

EPDM is used to make more weather as well as ozone resistance components.

After studying the market requirement, CEW has recently started its own manufacturing plant for rubber components.

Timely delivery of rubber plus metal components is ensured as CEW has its own Sheet metal plant as well as Electroplating plant.



M/S. Charanjeet Engg. Works has started its function in 1989 by manufacturing Steel Clamps and other sheet metal components for automotive exhaust systems for a highly reputed export merchandiser. Confidence gained from the experience of nearly 15 years in the field, company started its export in 2004.

To increase quality and to ensure timely service, CEW started its