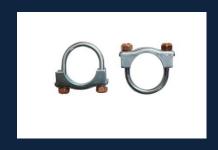

## SIZES AVAILABLE (in mm)

| 38 | 50 | 70 | 90  | 108 |                  |
|----|----|----|-----|-----|------------------|
| 40 | 54 | 75 | 95  | 110 |                  |
| 42 | 58 | 79 | 100 | 115 | M10              |
| 45 | 60 | 83 | 102 | 120 | UNIVERSAL CLAMPS |
| 48 | 68 | 85 | 105 | 125 |                  |