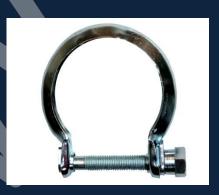

#### **HEAVY DUTY CLAMPS**

FORD CLAMP

#### SIZES AVAILABLE (in mm)

| 38   | 48 | 56 | 64 | 75 |
|------|----|----|----|----|
| 41   | 50 | 57 | 66 | 76 |
| 42   | 51 | 58 | 67 | 78 |
| 43   | 52 | 60 | 68 | 80 |
| 44.5 | 53 | 61 | 69 | 83 |
| 45   | 55 | 62 | 74 | 85 |