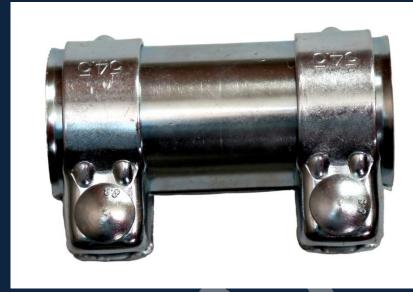

## PIPE CONNECTOR

| 40X44.5X90  | 45X49.5X125 | 50X54.5X125 | 58X62.5X90  |
|-------------|-------------|-------------|-------------|
| 40X45.5X125 | 46X50.5X90  | 52X56.5X90  | 60X64.5X80  |
| 43X46.5X90  | 48X52.5X90  | 55X59.5X80  | 60X64.5X90  |
| 43X46.5X125 | 50X54.5X80  | 56X60.5X90  | 60X64.5X130 |
| 45X49.5X80  | 50X54.5X90  | 56X60.5X125 |             |