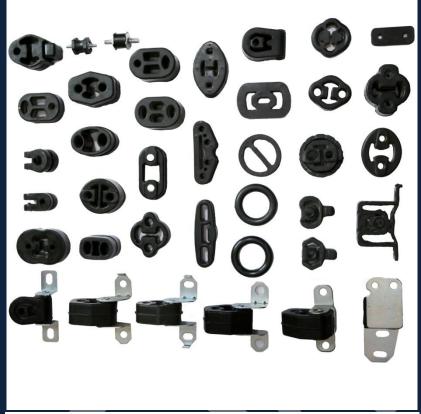

## **RUBBER HANGERS**

MATERIAL USED-EPDM (Ethylene Propylene Diene Monomer)

EPDM is used to make more weather as well as ozone resistance components.

After studying the market requirement, CEW has recently started its own manufacturing plant for rubber components.