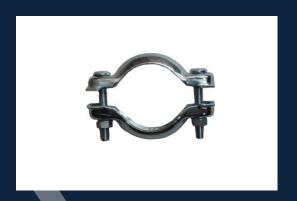

## **DIN CLAMP**

| 30.2 | 45.5 | 60.5 | 75.5 | 94.5  |
|------|------|------|------|-------|
| 32.2 | 48.5 | 63.5 | 78.5 | 100.5 |
| 35.2 | 50.5 | 65.5 | 85.5 | 104.5 |
| 37.2 | 53.5 | 68.5 | 89.5 | 110.5 |
| 40.3 | 55.5 | 70.5 | 90.5 | 114.5 |
| 42.3 | 58.5 | 73.5 |      |       |