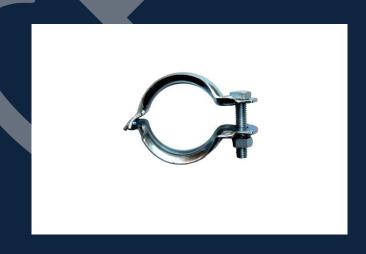

20 | UNIVERSAL CLAMPS |
| 48 | 68 | 85 | 105 | 125 |                  |



#### **HEAVY DUTY CLAMPS**





FORD CLAMP

#### SIZES AVAILABLE (in mm)

| 38   | 48 | 56 | 64 | 75 |
|------|----|----|----|----|
| 41   | 50 | 57 | 66 | 76 |
| 42   | 51 | 58 | 67 | 78 |
| 43   | 52 | 60 | 68 | 80 |
| 44.5 | 53 | 61 | 69 | 83 |
| 45   | 55 | 62 | 74 | 85 |

### SIZES AVAILABLE (in mm)

| 38.5 | 45.5 | 52.5 | 59.5 |
|------|------|------|------|
| 40.5 | 46.7 | 53.5 | 60.5 |
| 41.5 | 48.5 | 54.5 | 61.5 |
| 42.5 | 49.5 | 55.5 | 62.5 |
| 44.5 | 51.5 | 58.5 | 64.5 |



AUDI (VAG) CLAMP



**NEW AUDI CLAMP** 







| CH    | REUN CLAM   | .Υ      |
|-------|-------------|---------|
| SIZES | AVAILABLE ( | (in mm) |

53 66

49 58 69

47

RENAULT CLAMP

SIZES AVAILABLE (in mm)

47 53 66

59 58 69

72



MINEX CLAMP



#### SIZES AVAILABLE (in mm)



**VOLVO CLAMP** 

| 39 | 48 | 58 |
|----|----|----|
| 42 | 51 | 61 |
| 45 | 55 | 64 |
|    |    | 94 |

#### SIZES AVAILABLE (in mm)

| 54 | 60 | 67 |
|----|----|----|
| 58 | 62 | 70 |
|    |    | 80 |



CITREON 'C' CLAMP



NEWLY DEVELOPED 'SS' CLAMP





## PIPE CONNECTOR

| 40X44.5X90  | 45X49.5X125 | 50X54.5X125 | 58X62.5X90  |
|-------------|-------------|-------------|-------------|
| 40X45.5X125 | 46X50.5X90  | 52X56.5X90  | 60X64.5X80  |
| 43X46.5X90  | 48X52.5X90  | 55X59.5X80  | 60X64.5X90  |
| 43X46.5X125 | 50X54.5X80  | 56X60.5X90  | 60X64.5X130 |
| 45X49.5X80  | 50X54.5X90  | 56X60.5X125 |             |



#### **ALL TYPES OF SPRINGS**





## **DIN CLAMP**

| 30.2 | 45.5 | 60.5 | 75.5 | 94.5  |
|------|------|------|------|---