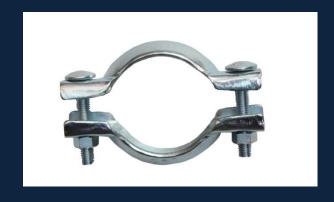

#### **HEAVY DUTY CLAMPS**

FORD CLAMP

#### SIZES AVAILABLE (in mm)

| 38   | 48 | 56 | 64 | 75 |
|------|----|----|----|----|
| 41   | 50 | 57 | 66 | 76 |
| 42   | 51 | 58 | 67 | 78 |
| 43   | 52 | 60 | 68 | 80 |
| 44.5 | 53 | 61 | 69 | 83 |
| 45   | 55 | 62 | 74 | 85 |

### SIZES AVAILABLE (in mm)

| 38.5 | 45.5 | 52.5 | 59.5 |
|------|------|------|------|
| 40.5 | 46.7 | 53.5 | 60.5 |
| 41.5 | 48.5 | 54.5 | 61.5 |
| 42.5 | 49.5 | 55.5 | 62.5 |
| 44.5 | 51.5 | 58.5 | 64.5 |