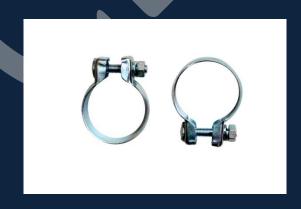

# Charanjeet Engg. Works

Manufacturers and Exporters of Automotive exhaust clamps and rubber hangers.

- 1. Exhaust Clamps
- 2. Rubber Hangers
- 3. Fasteners
- 4. Springs
- 5. Lambda Bushes

M8

**UNIVERSAL CLAMPS** 

#### SIZES AVAILABLE (in mm)

| 26  | 45 | 60 | 83  | 105 |
|-----|----|----|-----|-----|
| 29  | 48 | 63 | 85  | 108 |
| 32  | 50 | 65 | 89  | 110 |
| 36  | 51 | 68 | 90  | 115 |
| 38  | 52 | 70 | 95  | 120 |
| 40  | 54 | 75 | 100 | 122 |
| 1.2 | 50 | 70 | 102 | 125 |

## SIZES AVAILABLE (in mm)

| 38 | 50 | 70 | 90  | 108 |                  |
|----|----|----|-----|-----|------------------|
| 40 | 54 | 75 | 95  | 110 |                  |
| 42 | 58 | 79 | 100 | 115 | M10              |
| 45 | 60 | 83 | 102 | 120 | UNIVERSAL CLAMPS |
| 48 | 68 | 85 | 105 | 125 |                  |