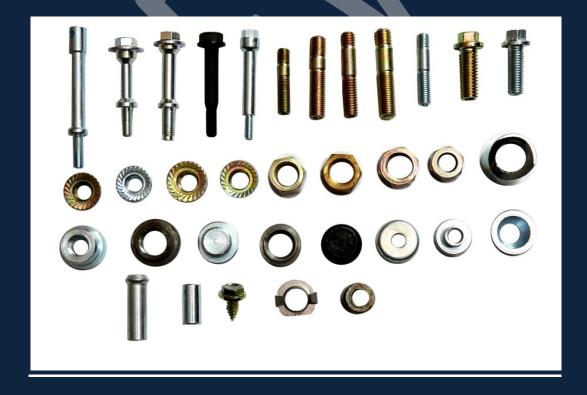

CITREON 'C' CLAMP



NEWLY DEVELOPED 'SS' CLAMP





## PIPE CONNECTOR

| 40X44.5X90  | 45X49.5X125 | 50X54.5X125 | 58X62.5X90  |
|-------------|-------------|-------------|-------------|
| 40X45.5X125 | 46X50.5X90  | 52X56.5X90  | 60X64.5X80  |
| 43X46.5X90  | 48X52.5X90  | 55X59.5X80  | 60X64.5X90  |
| 43X46.5X125 | 50X54.5X80  | 56X60.5X90  | 60X64.5X130 |
| 45X49.5X80  | 50X54.5X90  | 56X60.5X125 |             |



#### **ALL TYPES OF SPRINGS**





## **DIN CLAMP**

| 30.2 | 45.5 | 60.5 | 75.5 | 94.5  |
|------|------|------|------|-------|
| 32.2 | 48.5 | 63.5 | 78.5 | 100.5 |
| 35.2 | 50.5 | 65.5 | 85.5 | 104.5 |
| 37.2 | 53.5 | 68.5 | 89.5 | 110.5 |
| 40.3 | 55.5 | 70.5 | 90.5 | 114.5 |
| 42.3 | 58.5 | 73.5 |      |       |



# OTHER NEWLY DEVELOPED CLAMPS





## **BODY BAND**



## **FASTENERS**







## **OTHER CLAMPS**





## **RUBBER HANGERS**

MATERIAL USED-EPDM (Ethylene Propylene Diene Monomer)

EPDM is used to make more weather as well as ozone resistance components.

After studying the market requirement, CEW has recently started its own manufacturing plant for rubber components.

Timely delivery of rubber plus metal components is ensured as CEW has its own Sheet metal plant as well as Electroplating plant.



M/S. Charanjeet Engg. Works has started its function in 1989 by manufacturing Steel Clamps and other sheet metal components for automotive exhaust systems for a highly reputed export merchandiser. Confidence gained from the experience of nearly 15 years in the field, company started its export in 2004.

To increase quality and to ensure timely se