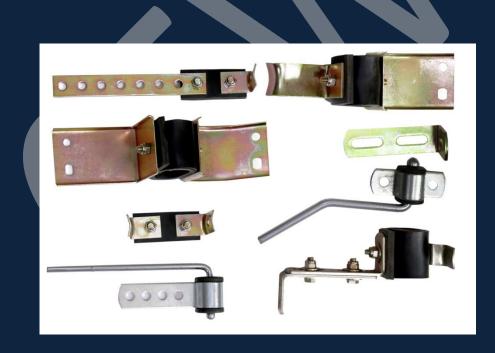

WLY DEVELOPED 'SS' CLAMP





## PIPE CONNECTOR

| 40X44.5X90  | 45X49.5X125 | 50X54.5X125 | 58X62.5X90  |
|-------------|-------------|-------------|-------------|
| 40X45.5X125 | 46X50.5X90  | 52X56.5X90  | 60X64.5X80  |
| 43X46.5X90  | 48X52.5X90  | 55X59.5X80  | 60X64.5X90  |
| 43X46.5X125 | 50X54.5X80  | 56X60.5X90  | 60X64.5X130 |
| 45X49.5X80  | 50X54.5X90  | 56X60.5X125 |             |



#### **ALL TYPES OF SPRINGS**





## **DIN CLAMP**

| 30.2 | 45.5 | 60.5 | 75.5 | 94.5  |
|------|------|------|------|-------|
| 32.2 | 48.5 | 63.5 | 78.5 | 100.5 |
| 35.2 | 50.5 | 65.5 | 85.5 | 104.5 |
| 37.2 | 53.5 | 68.5 | 89.5 | 110.5 |
| 40.3 | 55.5 | 70.5 | 90.5 | 114.5 |
| 42.3 | 58.5 | 73.5 |      |       |



# OTHER NEWLY DEVELOPED CLAMPS





## **BODY BAND**



## **FASTENERS**







## **OTHER CLAMPS**





## **RUBBER HANGERS**

MATERIAL USED-EPDM (Ethylene Propylene Diene Monomer)

EPDM is used to make more weather as well as ozone resistance components.

After studying the market requirement, CEW has recently started its own manufacturing plant for rubber components.

Timely delivery of rubber plus metal components is ensured as CEW has its own Sheet metal plant as well as Electroplating plant.



M/S. Charanjeet Engg. Works has started its function in 1989 by manufacturing Steel Clamps and other sheet metal components for automotive exhaust systems for a highly reputed export merchandiser. Confidence gained from the experience of nearly 15 years in the field, company started its export in 2004.

To increase quality and to ensure timely service, CEW started its o